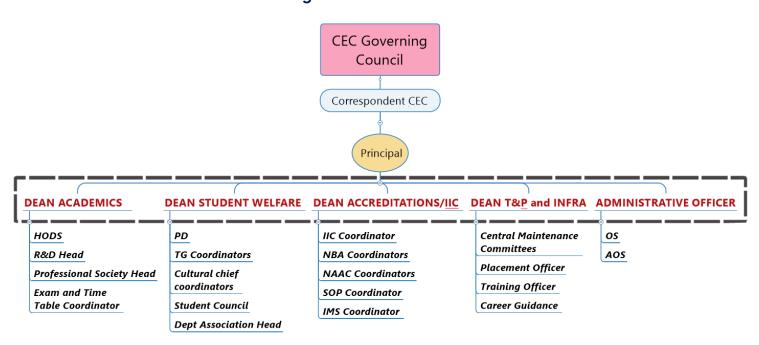

### 4. Name of the affiliating University

Visvesvaraya Technological University

Belagavi. Karnataka 590018

Website: -vtu.ac.in Phone No: - 2498225 STD Code: - 0831 Fax: - 2405467

| 5. | Governance                                                                                |            |
|----|-------------------------------------------------------------------------------------------|------------|
| a. | Members of the Board and their brief background                                           | Table 5.a  |
| b. | Members of Academic Advisory Body                                                         | Table 5.a  |
| c. | Frequently of the Board Meeting and Academic Advisory Body                                | 01 / year  |
| d. | Organizational chart and processes                                                        |            |
| e. | Nature and Extent of involvement of Faculty and students in academic affairs/improvements |            |
| f. | Mechanism/ Norms and Procedure for democratic/ good Governance                            |            |
| g. | Student Feedback on Institutional Governance/ Faculty performance                         |            |
| h. | Grievance Redressal mechanism for Faculty, staff and students                             | Annexure A |
| i. | Establishment of Anti Ragging Committee                                                   |            |
| j. | Establishment of Online Grievance Redressal Mechanism                                     |            |
| k. | Establishment of Grievance Redressal Committee in the Institution and Appointment of      |            |
| l. | OMBUDSMAN by the University                                                               |            |
| m. | Establishment of Internal Complaint Committee (ICC)                                       |            |
| n. | Establishment of Committee for SC/ST                                                      |            |
| 0. | Internal Quality Assurance Cell                                                           |            |