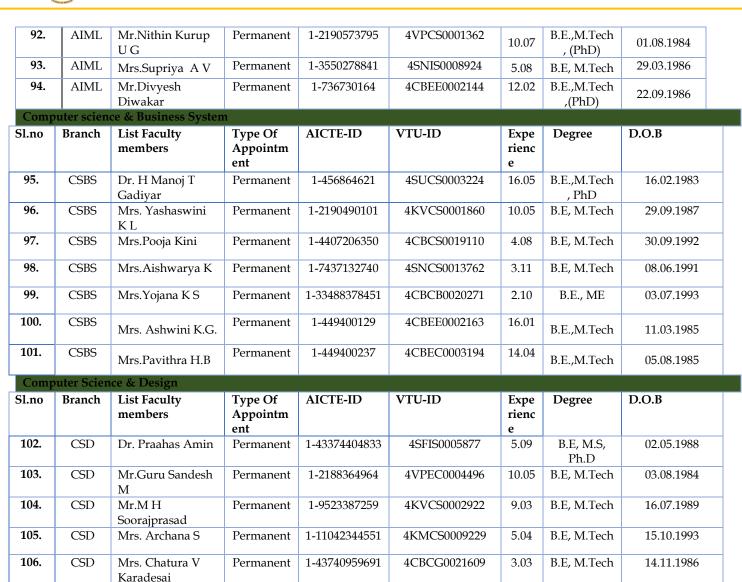

|         | 15.        | Faculty Details               |                            |              |              |                    |                        |            |
|---------|------------|-------------------------------|----------------------------|--------------|--------------|--------------------|------------------------|------------|
| Inforn  | nation S   | cience & Engineeri            | ng                         |              |              |                    |                        |            |
| Sl.no   | Branc<br>h | List Faculty<br>members       | Type Of<br>Appointme<br>nt | AICTE-ID     | VTU-ID       | Exp<br>erie<br>nce | Degree                 | D.O.B      |
| 1.      | ISE        | Dr. Jagadisha N.              | Permanent                  | 1-4670391886 | 1EWIS0000615 | 15.01              | B.E, M.Tech,<br>PhD    | 11.02.1983 |
| 2.      | ISE        | Mr. Ramesh S<br>Nayak         | Permanent                  | 1-449799353  | 4CBIS0002097 | 24.09              | B.E., M.Tech           | 20.10.1972 |
| 3.      | ISE        | Mr. Vasanth<br>Nayak          | Permanent                  | 1-7391856017 | 4CBIS0002065 | 20.05              | B.E.,M.Tech,(P<br>hD)  | 23.03.1971 |
| 4.      | ISE        | Mrs.Geetha Laxmi              | Permanent                  | 1-449799561  | 4CBIS0002076 | 15.05              | MCA,<br>M.Tech,(PhD)   | 26.01.1982 |
| 5.      | ISE        | Mrs. Sadhana B                | Permanent                  | 1-449400153  | 4CBIS0002080 | 16.05              | B.E.,<br>M.Tech,(PhD)  | 26.05.1985 |
| 6.      | ISE        | Mr.Narayana Ram<br>Naik       | Permanent                  | 1-449799341  | 4CBIS0002091 | 14.05              | M.Sc.<br>M.Tech,(PhD)  | 18.06.1983 |
| 7.      | ISE        | Mr.Ranganatha K               | Permanent                  | 1-735839409  | 4CBIS0002098 | 12.11              | B.E.,<br>M.Tech,(PhD)  | 08.07.1982 |
| 8.      | ISE        | Mrs. Sushma M D               | Permanent                  | 1-728857958  | 4CBCS0002664 | 13.04              | B.E.,<br>M.Tech,(PhD)  | 11.02.1987 |
| 9.      | ISE        | Mrs. Shilpa B.                | Permanent                  | 1-1421429185 | 4CBIS0004919 | 11.02              | B.E., M.Tech,<br>(PhD) | 01.12.1988 |
| 10.     | ISE        | Mr. Pradeep M                 | Permanent                  | 1-4574153364 | 4CBIS0022584 | 6.11               | B.E., M.Tech           | 26-12-1989 |
| 11.     | ISE        | Mr. Satish S<br>Nadig         | Permanent                  | 1-3003901158 | 4CBME0003168 | 19.03              | B.E.,M.Tech            | 06-09-1976 |
| 12.     | ISE        | Mr. Ajith Kumar<br>B.P        | Permanent                  | 1-2997582490 | 4CBEC0003573 | 10.09              | B.E.,<br>M.Tech,(PhD)  | 08.11.1986 |
| Electro | onics & C  | ommunication Engine           |                            |              |              |                    |                        |            |
| Sl.no   | Branc<br>h | List Faculty<br>members       | Type Of Appointm ent       | AICTE-ID     | VTU-ID       | Expe<br>rienc<br>e | Degree                 | D.O.B      |
| 13.     | ECE        | Dr.Dayananda<br>G.K           | Permanent                  | 1-2298002984 | 4CBEC0003313 | 21.11              | B.E.,<br>M.Tech,Ph.D   | 14.05.1978 |
| 14.     | ECE        | Dr. Ganesh V Bhat             | Permanent                  | 1-449865641  | 4CBEC0005747 | 27.02              | B.E.,M.Tech,<br>PhD    | 24.09.1974 |
| 15.     | ECE        | Mr. Raghavendra<br>M Shetty K | Permanent                  | 1-3548639366 | 4CBEC0003324 | 22.11              | B.E.,<br>M.Tech,(PhD)  | 14.12.1970 |
| 16.     | ECE        | Mrs. Savitha<br>Acharya       | Permanent                  | 1-449457183  | 4CBEC0002046 | 23.05              | B.E.,M.Tech,<br>(PhD)  | 12.04.1977 |
| 17.     | ECE        | Mrs. Jayashree K              | Permanent                  | 1-449799493  | 4CBEC0002045 | 18.00              | B.E.,M.Tech,(P<br>hD)  | 30.10.1982 |
| 18.     | ECE        | Ms. Ashwini V.R.              | Permanent                  | 1-449799497  | 4CBEC0002210 | 18.09              | B.E.,M.Tech            | 09.09.1978 |
| 19.     | ECE        | Mrs. Akshatha G<br>Baliga     | Permanent                  | 1-7390930388 | 4CBEC0003192 | 17.11              | B.E.,M.Tech,(P<br>hD)  | 01.04.1982 |
| 20.     | ECE        | Mr. Sandeep<br>Prabhu M       | Permanent                  | 1-449799369  | 4CBEC0005842 | 16.00              | B.E.,M.Tech            | 19.10.1982 |
| 21.     | ECE        | Mrs.Rajitha A                 | Permanent                  | 1-731034431  | 4CBEC0003576 | 14.05              | B.E.,M.Tech            | 03.09.1985 |
|         |            |                               |                            |              |              |                    |                        |            |

| 22.   | ECE        | Mr. Vayusutha M.             | Permanent                  | 1-1421594726 | 4CBEC0003709 | 13.02              | B.E.,M.Tech,(P<br>hD)      | 27.08.1985 |
|-------|------------|------------------------------|----------------------------|--------------|--------------|--------------------|----------------------------|------------|
| 23.   | ECE        | Mr.Vinay H.S                 | Permanent                  | 1-7452376372 | 4CBEC0003177 | 11.05              | B.E.,M.Tech                | 01.07.1986 |
| 24.   | ECE        | Mr.Sreerama<br>Samartha J    | Permanent                  | 1-7452376379 | 4CBEC0003235 | 14.04              | B.E.,M.Tech,(P<br>hD)      | 20.02.1985 |
| 25.   | ECE        | Mr. Manjunath I R            | Permanent                  | 1-2997850904 | 4CBEC0004458 | 8.04               | B.E.,M.Tech                | 08.10.1988 |
| 26.   | ECE        | Mr.Sujith Sathish<br>Pai     | Permanent                  | 1-7375746742 | 2GJEC0009439 | 4.05               | B.E.,M.Tech                | 26.04.1990 |
| 27.   | ECE        | Mr.Ramesh E                  | Permanent                  | 1-2298272158 | 4CBEE0002061 | 13.04              | B.E.,M.Tech                | 11.07.1987 |
| Sl.no | Branc<br>h | List Faculty members         | Type Of<br>Appointm<br>ent | AICTE-ID     | VTU-ID       | Expe<br>rienc<br>e | Degree                     | D.O.B      |
| 28.   | CSE        | Dr. Sunil Kumar<br>B.L       | Permanent                  | 1-3004556437 | 4CBIS0002248 | 21.02              | B.E.,M.Tech<br>,Ph.D       | 02.07.1979 |
| 29.   | CSE        | Dr. Nagesh H R               | Permanent                  | 1-3584948541 | 4JKIS0008581 | 27.09              | B.Tech,<br>M.Tech,Ph.<br>D | 01-06-1972 |
| 30.   | CSE        | Dr. Demian A.<br>D'Mello     | Permanent                  | 1-2297923063 | 4CBCS0003227 | 22.09              | B.E.,M.Tech<br>,Ph.D       | 05.09.1977 |
| 31.   | CSE        | Dr. Udaya Kumar<br>K Shenoy  | Permanent                  | 1-1607732860 | 4NMCS0016747 | 15.04              | MCA,<br>M.Tech,<br>Ph.D    | 15-11-1971 |
| 32.   | CSE        | Mr.Alok Ranjan               | Permanent                  | 1-449400291  | 4CBCS0002036 | 15.06              | M.Sc,M.Tec<br>, (PhD)      | 25.06.1977 |
| 33.   | CSE        | Mrs.Verdine<br>Noronha       | Permanent                  | 1-449457175  | 4CBCS0002672 | 14.05              | B.E.,M.Tech                | 29.06.1985 |
| 34.   | CSE        | Ms.Annapurna M               | Permanent                  | 1-735783106  | 4CBCS0002666 | 13.00              | B.E.,M.Tech<br>, (PhD)     | 25.04.1982 |
| 35.   | CSE        | Mr.Vinay P                   | Permanent                  | 1-2188422832 | 4VPEC0008878 | 16.10              | B.E.,M.Tech<br>, (PhD)     | 17.07.1983 |
| 36.   | CSE        | Mrs. Babitha<br>Ganesh Kulal | Permanent                  | 1-4617773474 | 4DMIS0001224 | 11.07              | B.E.,M.Tech<br>,(PhD)      | 08.04.1988 |
| 37.   | CSE        | Mr.H Nagesh<br>Shenoy        | Permanent                  | 1-2184874198 | 4CBCS0003006 | 11.11              | B.E.,M.Tech<br>,(PhD)      | 24.03.1985 |
| 38.   | CSE        | Mr.Shatananda<br>Bhat P      | Permanent                  | 1-7452472945 | 4CBCS0003204 | 10.05              | B.E.,M.Tech<br>, (PhD)     | 21.10-1989 |
| 39.   | CSE        | Mr.Rajgopal K.T.             | Permanent                  | 1-7452606331 | 4CBCS0003203 | 10.03              | B.E.,M.Tech<br>,(PhD)      | 03.12.1983 |
| 40.   | CSE        | Mrs. Pavithra D S            | Permanent                  | 1-2297923069 | 4CBCS0003173 | 11.09              | B.E.,M.Tech<br>,(PhD)      | 23.05.1988 |
| 41.   | CSE        | Ms. Saritha<br>Suvarna       | Permanent                  | 1-7390930439 | 4CBIS0009098 | 8.02               | B.E.,M.Tech<br>,(PhD)      | 25.08.1990 |
| 42.   | CSE        | Mr.Rakshith MD               | Permanent                  | 1-1490541143 | 4SUCS0004744 | 11.02              | B.E.,M.Tech<br>,(PhD)      | 09-07-1987 |
| 43.   | CSE        | Mr. Kishor<br>Shivattaya S   | Permanent                  | 1-7391856011 | 4BPCS0006278 | 9.11               | B.E.,<br>M.Tech            | 02.06.1985 |
| 44.   | CSE        | Mr. Ajay S Shet              | Permanent                  | 1-4403699752 | 4CBCS0012465 | 5.02               | AMIE,<br>M.Tech            | 15.12.1981 |
| 45.   | CSE        | Mrs.Sushma                   | Permanent                  | 1-4804259714 | 4JKCS0011904 | 5.06               | B.E, M.Tech                | 26.01.1993 |
|       |            |                              |                            |              |              |                    |                            |            |

| 46.              | CSE        | Mrs.Sukshma                 | Permanent                  | 1-2295322443 | 4SHCS0017415 | 7.06               | B.E, M.Tech           | 17.05.1988 |
|------------------|------------|-----------------------------|----------------------------|--------------|--------------|--------------------|-----------------------|------------|
|                  |            | Shetty                      |                            |              |              | 7.06               |                       | 17.05.1988 |
| 47.              | CSE        | Mr.Janardhana<br>Bhat K     | Permanent                  | 1-471819306  | 4SNIS0004013 | 13.03              | B.E, M.Tech           | 24.07.1988 |
| 48.              | CSE        | Mrs.Sowmya K                | Permanent                  | 1-1456824054 | 4SNCS0003309 | 10.08              | B.E, M.Tech           | 15.03.1988 |
| 49.              | CSE        | Mrs.Aruna<br>Kumari G K     | Permanent                  | 1-9493700502 | 4JKIS0016209 | 7.00               | AMIE,<br>M.Tech       | 03.11.1975 |
| 50.              | CSE        | Mrs. Saritha M              | Permanent                  | 1-457901125  | 4SUCS0000125 | 14.05              | B.E,M.Tech,<br>(PhD)  | 18.08.1984 |
| 51.              | CSE        | Mrs. Namita Arun<br>Amdalli | Permanent                  | 1-4488238704 | 1STIS0011766 | 5.02               | B.E,M.Tech,<br>(PhD)  | 11.10.1990 |
| 52.              | CSE        | Ms. Kavya A M               | Permanent                  | 1-7415291383 | 4SFCS0013867 | 1.06               | B.E, M.Tech           | 07.07.1993 |
| 53.              | CSE        | Mr. Vinod Kumar<br>B        | Permanent                  | 1-2498279016 | 4CBEE0003704 | 15.01              | B.E.,M.Tech           | 31-01-1981 |
| 54.              | CSE        | Ms.Prathibha M              | Permanent                  | 1-2298272578 | 4CBEE0003200 | 9.05               | B.E.,M.Tech           | 27.10.1984 |
| 55.              | CSE        | Mrs. Tara B B               | Permanent                  | 1-2999585235 | 4CBEE0003688 | 9.02               | B.E.,M.Tech<br>,(PhD) | 27-05-1991 |
| Mecha            | nical Eng  | gineering                   |                            |              |              | ,                  |                       |            |
| S1.no            | Branc<br>h | List Faculty<br>members     | Type Of Appointm ent       | AICTE-ID     | VTU-ID       | Expe<br>rienc<br>e | Degree                | D.O.B      |
| 56.              | ME         | Dr. Venkatesh N.            | Permanent                  | 1-1421428555 | 4CBME0002640 | 24.07              | B.E.,M.S,<br>MBA,Ph.D | 08.07.1974 |
| 57.              | ME         | Dr. Niranjan Rai            | Permanent                  | 1-449457203  | 4CBME0003144 | 17.10              | B.E.,MTech,<br>PhD    | 30.08.1979 |
| 58.              | ME         | Mr. Naveen<br>Amrut Kalal   | Permanent                  | 1-449799505  | 4CBME0002175 | 17.02              | B.E.,M.Tech           | 30.10.1981 |
| 59.              | ME         | Mr.Narayana<br>Swamy R      | Permanent                  | 1-449799513  | 4CBME0002169 | 15.09              | B.E.,M.Tech           | 10.04.1985 |
| 60.              | ME         | Mr. Sandeep S               | Permanent                  | 1-2298002849 | 4CBME0002172 | 9.10               | B.E.,M.Tech<br>(PhD)  | 01.05.1982 |
| 61.              | ME         | Mr.Sandesh<br>Kamath        | Permanent                  | 1-7452989515 | 4CBME0002100 | 13.09              | B.E.,M.Tech           | 01.02.1985 |
| 62.              | ME         | Mr.Sreenath                 | Permanent                  | 1-2298002843 | 4CBME0003850 | 9.03               | B.E.,M.Tech           | 22.07.1979 |
| 63.              | ME         | Mr. Vinod Kumar<br>M V      | Permanent                  | 1-4403266857 | 4CBME0011950 | 9.08               | B.E,M.Tech,<br>(PhD)  | 20.02.1988 |
| 64.              | ME         | Mr.Gowrish<br>Nagvekar N    | Permanent                  | 1-7386775435 | 4CBME0014821 | 6.3                | B.E, M.Tech           | 04.06.1984 |
| Daniel           | ocience &  | Humanities                  |                            |              | AVELL ID     | Expe               | Degree                | D.O.B      |
| Basic S<br>Sl.no | Branc<br>h | List Faculty<br>members     | Type Of<br>Appointm<br>ent | AICTE-ID     | VTU-ID       | rienc<br>e         | Degree                |            |
|                  | Branc      |                             | Appointm                   | 1-1421428992 | 4CBME0003137 | rienc              | B.E.,M.Tech           | 01.08.1974 |